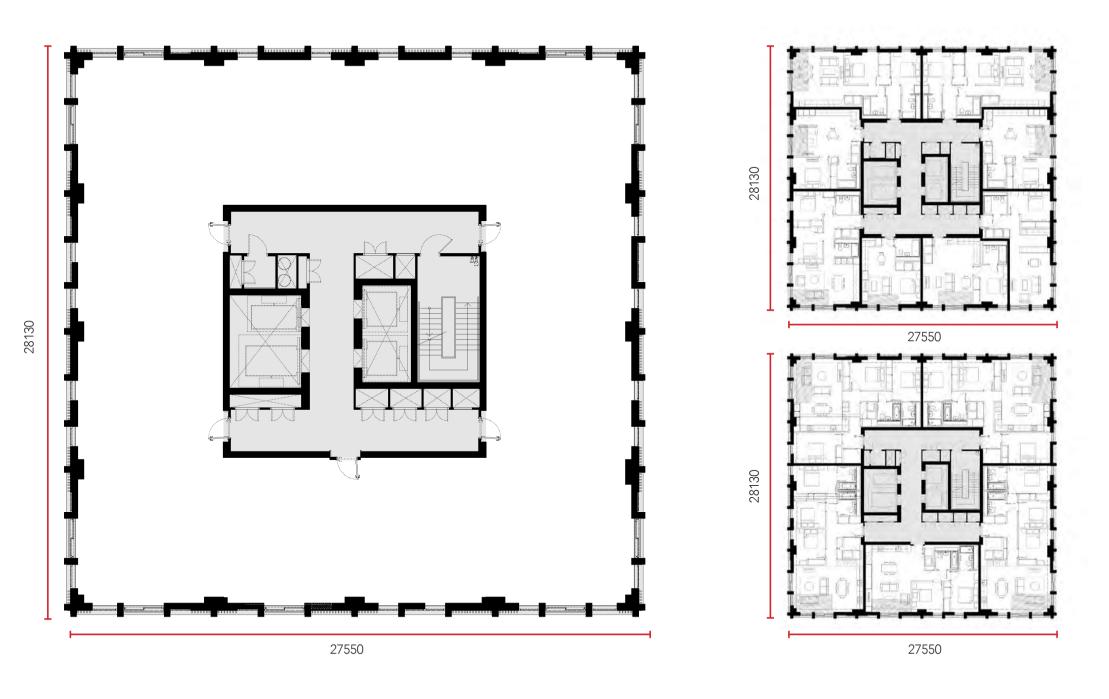

## TYPICAL TERRACE HOUSE FLOOR PLAN

- DiningBed one ensuiteKitchenBath
- Living 7. Bed two
- Bed one 8. Bed three
- 9. Terrace
- 10. Bed four
- 11. Bed five ensuite
- 12. Bed five