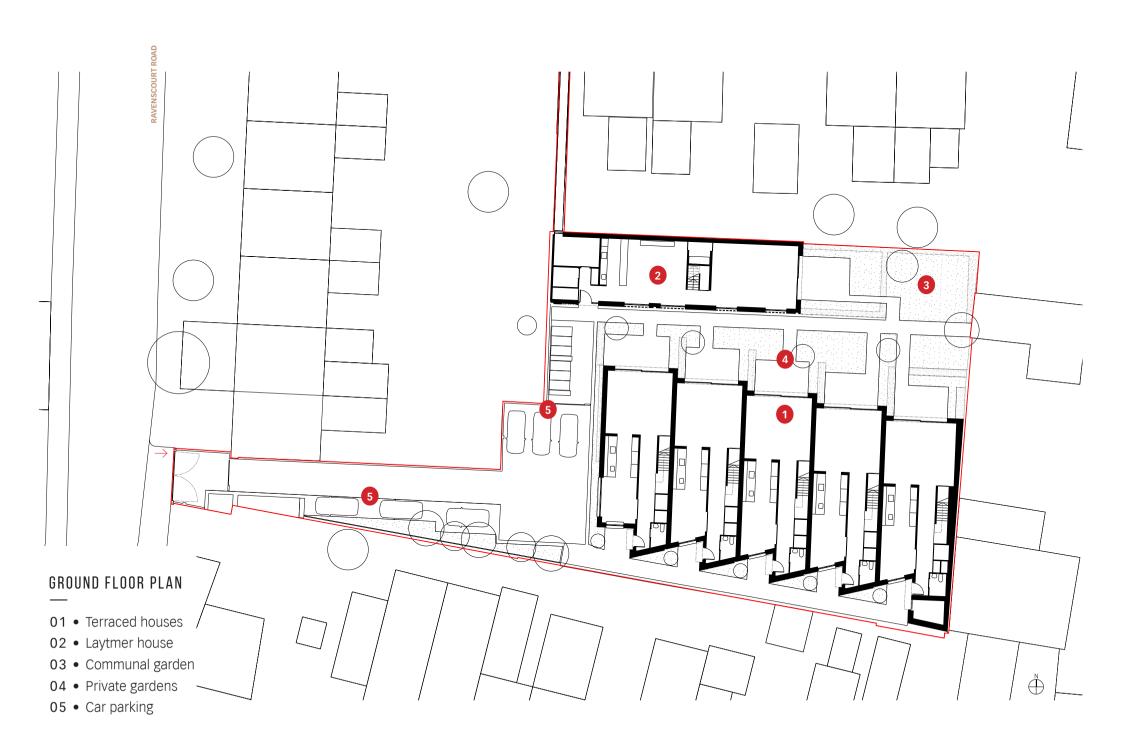

## PRIVATE RENTAL SECTOR

Lifschutz Davidson Sandilands

east village london E20

11 BUILT PLOTS, 2818 HOMES 1439 MARKET UNITS, 1379 AFFORDABLE east village london E20

6 UNBUILT PLOTS, 2075 ADDITIONAL HOMES 2027 MARKET UNITS, 48 AFFORDABLE

east village london E20

## TYPICAL TERRACE HOUSE FLOOR PLAN

- DiningBed one ensuiteKitchenBath
- Living 7. Bed two
- Bed one 8. Bed three
- 9. Terrace
- 10. Bed four
- 11. Bed five ensuite
- 12. Bed five