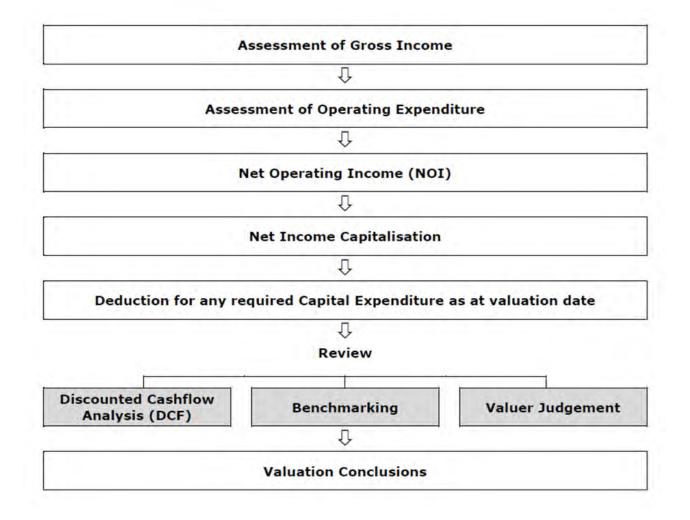

#### 6.2 Summary of Valuation Approach

6.2.1 The figure below illustrates a summary of the valuation approach for Duild to Rent assets:

| Assessment of    | f Gross Income      |
|------------------|---------------------|
|                  | å                   |
| Assessment of Op | erating Expenditure |
|                  | å                   |
| Net Operation    | Income (NOI)        |