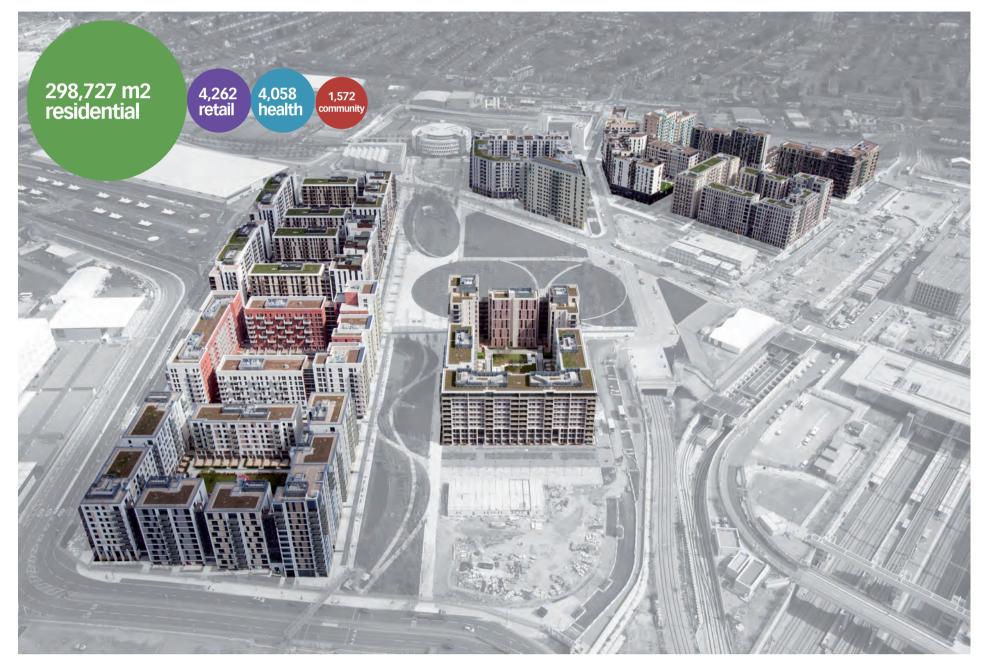

## PRIVATE RENTAL SECTOR

Lifschutz Davidson Sandilands

east village london E20

11 BUILT PLOTS, 2818 HOMES 1439 MARKET UNITS, 1379 AFFORDABLE east village london E20

6 UNBUILT PLOTS, 2075 ADDITIONAL HOMES 2027 MARKET UNITS, 48 AFFORDABLE

east village london E20