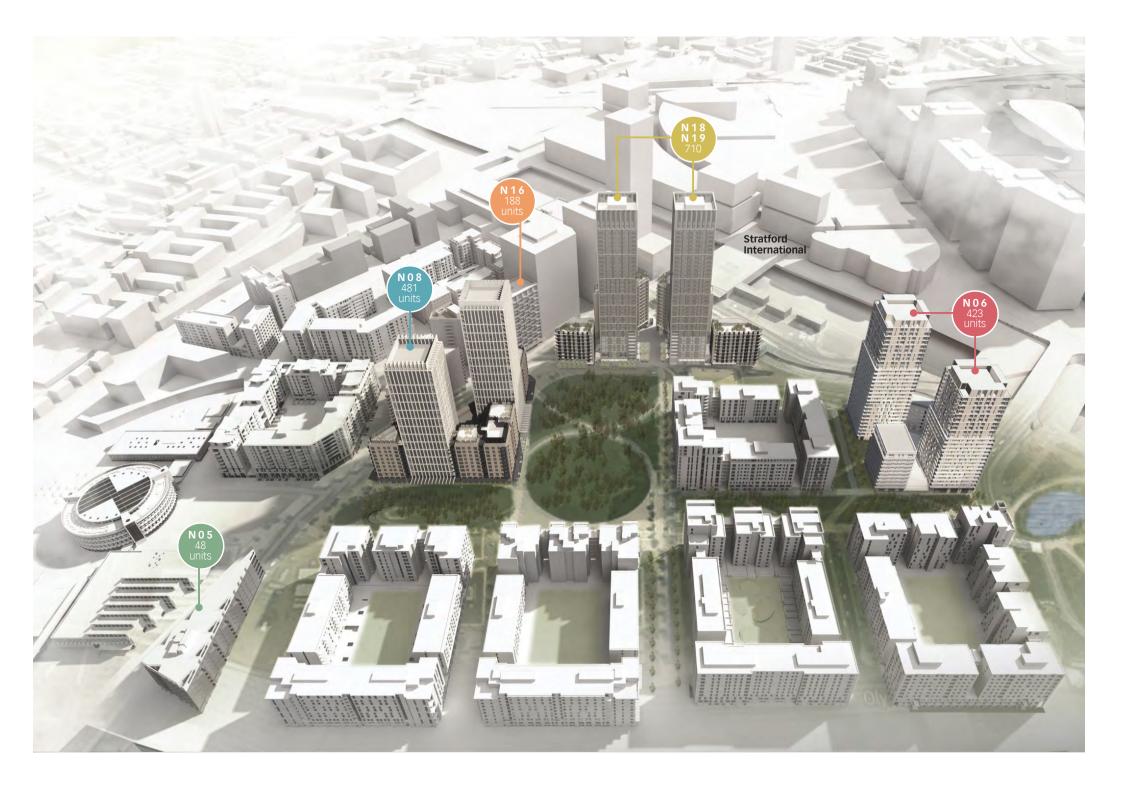

## PRIVATE RENTAL SECTOR

Lifschutz Davidson Sandilands

east village london E20

11 BUILT PLOTS, 2818 HOMES 1439 MARKET UNITS, 1379 AFFORDABLE east village london E20

6 UNBUILT PLOTS, 2075 ADDITIONAL HOMES 2027 MARKET UNITS, 48 AFFORDABLE