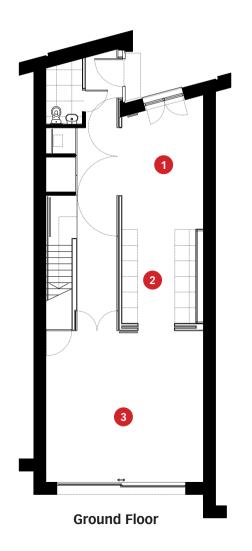

## TYPICAL TERRACE HOUSE FLOOR PLAN

- DiningBed one ensuiteKitchenBath
- Living 7. Bed two
- Bed one 8. Bed three
- 9. Terrace
- 10. Bed four
- 11. Bed five ensuite
- 12. Bed five