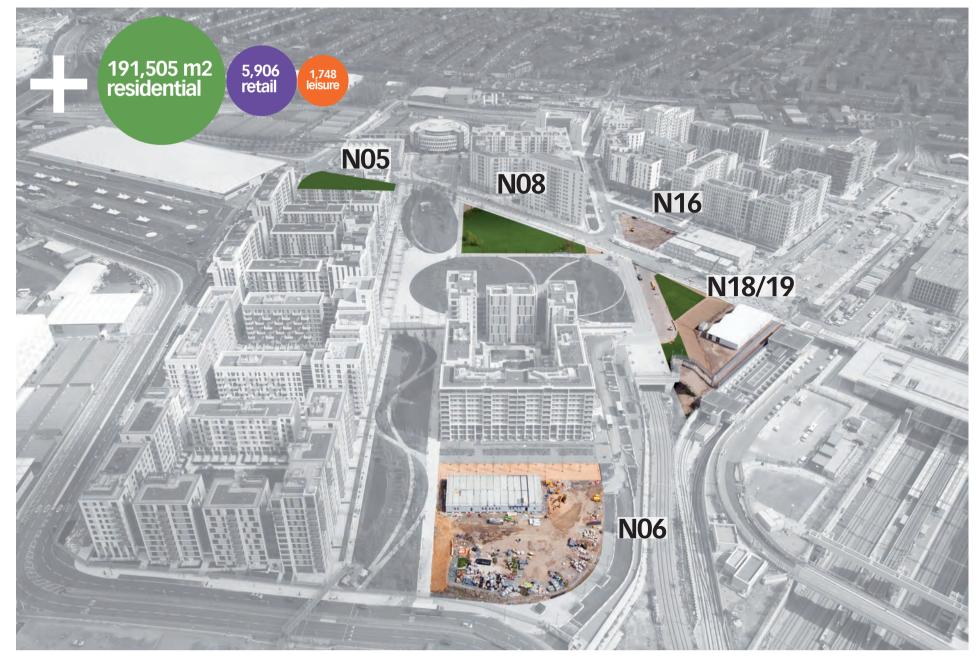

## PRIVATE RENTAL SECTOR

Lifschutz Davidson Sandilands

east village london E20

11 BUILT PLOTS, 2818 HOMES 1439 MARKET UNITS, 1379 AFFORDABLE east village london E20

6 UNBUILT PLOTS, 2075 ADDITIONAL HOMES 2027 MARKET UNITS, 48 AFFORDABLE

east village london E20