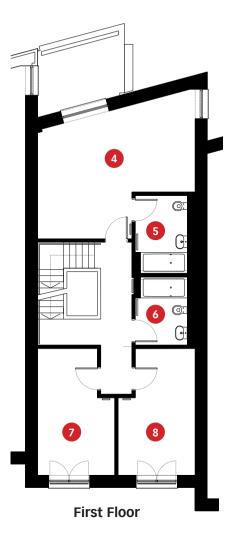

## TYPICAL TERRACE HOUSE FLOOR PLAN

- DiningBed one ensuiteKitchenBath
- Living 7. Bed two
- Bed one 8. Bed three
- 9. Terrace
- 10. Bed four
- 11. Bed five ensuite
- 12. Bed five