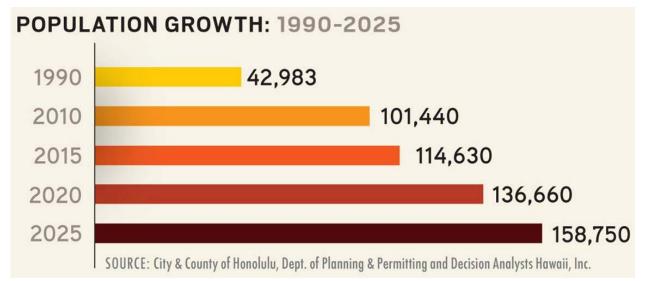

growing region in the State of Hawaii
- Now home to over 101,000 people, 32,000 homes, 36,000 jobs

### Public Support for Kapolei

90% of Kapolei, Waianae, Ewa residents support the development of Kapolei

22% of Kapolei residents work in Kapolei

78% of Kapolei residents who don't work in Kapolei want to work in Kapolei

33% of those who work in Kapolei hold high-paying jobs

Source: OmniTrak (2007)

# Kapolei Area Long Range Master Plan





# Kapolei in 1990



## Kapolei Today & Tomorrow

City of Kapolei: \$1.5 billion invested to date (Government and Private)

Kapolei Region:

\$3.5 billion invested to date
36,000 jobs in 800 businesses today
\$93 billion in total economic activity by 2025

Source: Decision Analysts Hawaii, Inc.- July 2010

# Population & Housing Growth in Kapolei



#### HOUSING GROWTH: 1990-2025



# A Growing Employment Base



# **Current Job Centers in Kapolei Region**



SOURCE: City & County of Honolulu, Dept. of Planning & Permitting

# Major Recent Kapolei Developments

- Ronald T. Moon Judiciary Complex
- UH West Oahu
- Disney's Aulani Resort & Spa
- The Kroc Center
- Kapolei Commons
- Mehana/Kahiwelo
- Walmart
- Costco
- Social Security Administration
- □ FBI Complex