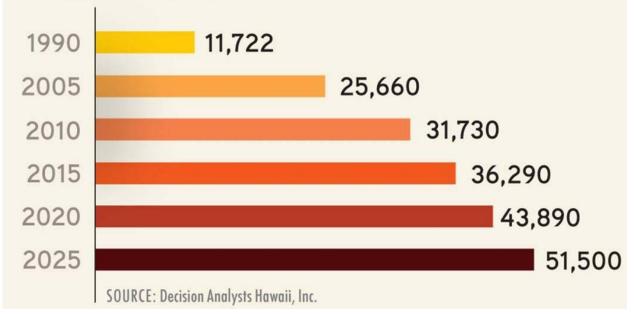

waii
- Now home to over 101,000 people, 32,000 homes, 36,000 jobs

### Public Support for Kapolei

90% of Kapolei, Waianae, Ewa residents support the development of Kapolei

22% of Kapolei residents work in Kapolei

78% of Kapolei residents who don't work in Kapolei want to work in Kapolei

33% of those who work in Kapolei hold high-paying jobs

Source: OmniTrak (2007)

# Kapolei Area Long Range Master Plan





# Kapolei in 1990



## Kapolei Today & Tomorrow

City of Kapolei: \$1.5 billion invested to date (Government and Private)

Kapolei Region:

\$3.5 billion invested to date
36,000 jobs in 800 businesses today
\$93 billion in total economic activity by 2025

Source: Decision Analysts Hawaii, Inc.- July 2010

# Population & Housing Growth in Kapolei



#### HOUSING GROWTH: 1990-2025



# A Growing Employment Base



# **Current Job Centers in Kapolei Region**



SOURCE: City & County of Honolulu, Dept. of Planning & Permitting

# Major Recent Kapolei Developments

- Ronald T. Moon Judiciary Complex
- UH West Oahu
- Disney's Aulani Resort & Spa
- The Kroc Center
- Kapolei Commons
- Mehana/Kahiwelo
- Walmart
- Costco
- Social Security Administration
- □ FBI Complex