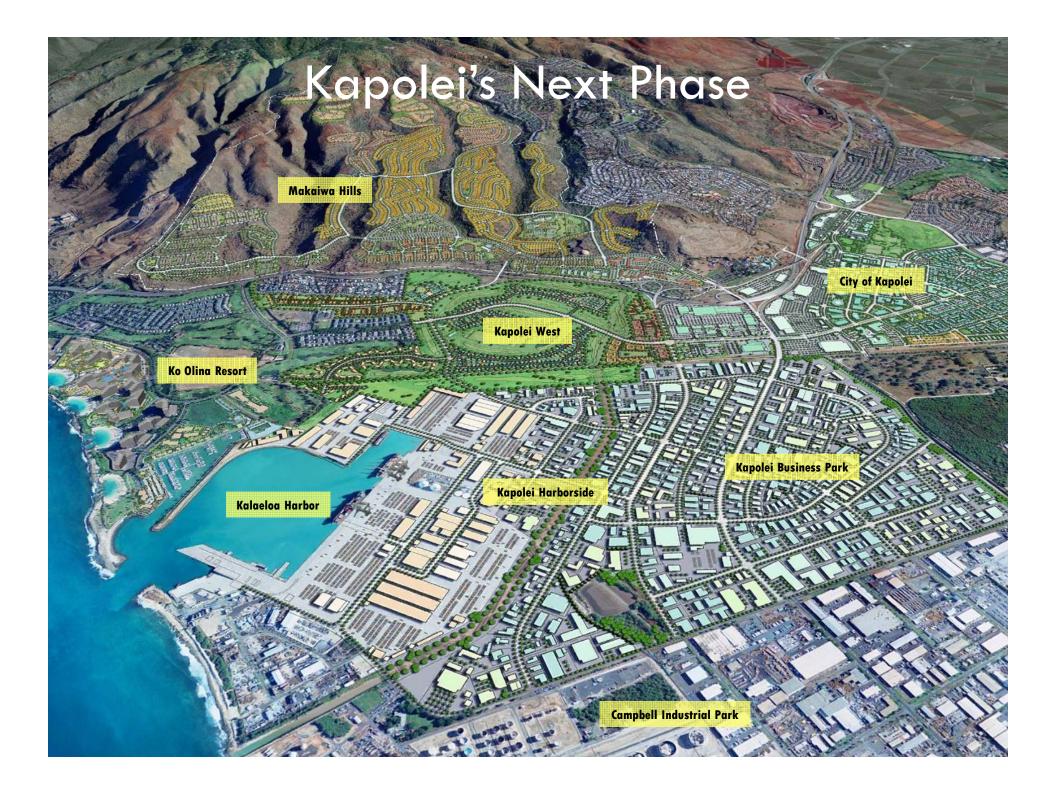

aster Plan





# Kapolei in 1990



## Kapolei Today & Tomorrow

City of Kapolei: \$1.5 billion invested to date (Government and Private)

Kapolei Region:

\$3.5 billion invested to date
36,000 jobs in 800 businesses today
\$93 billion in total economic activity by 2025

Source: Decision Analysts Hawaii, Inc.- July 2010

# Population & Housing Growth in Kapolei



#### HOUSING GROWTH: 1990-2025



# A Growing Employment Base



# **Current Job Centers in Kapolei Region**



SOURCE: City & County of Honolulu, Dept. of Planning & Permitting

# Major Recent Kapolei Developments

- Ronald T. Moon Judiciary Complex
- UH West Oahu
- Disney's Aulani Resort & Spa
- The Kroc Center
- Kapolei Commons
- Mehana/Kahiwelo
- Walmart
- Costco
- Social Security Administration
- □ FBI Complex