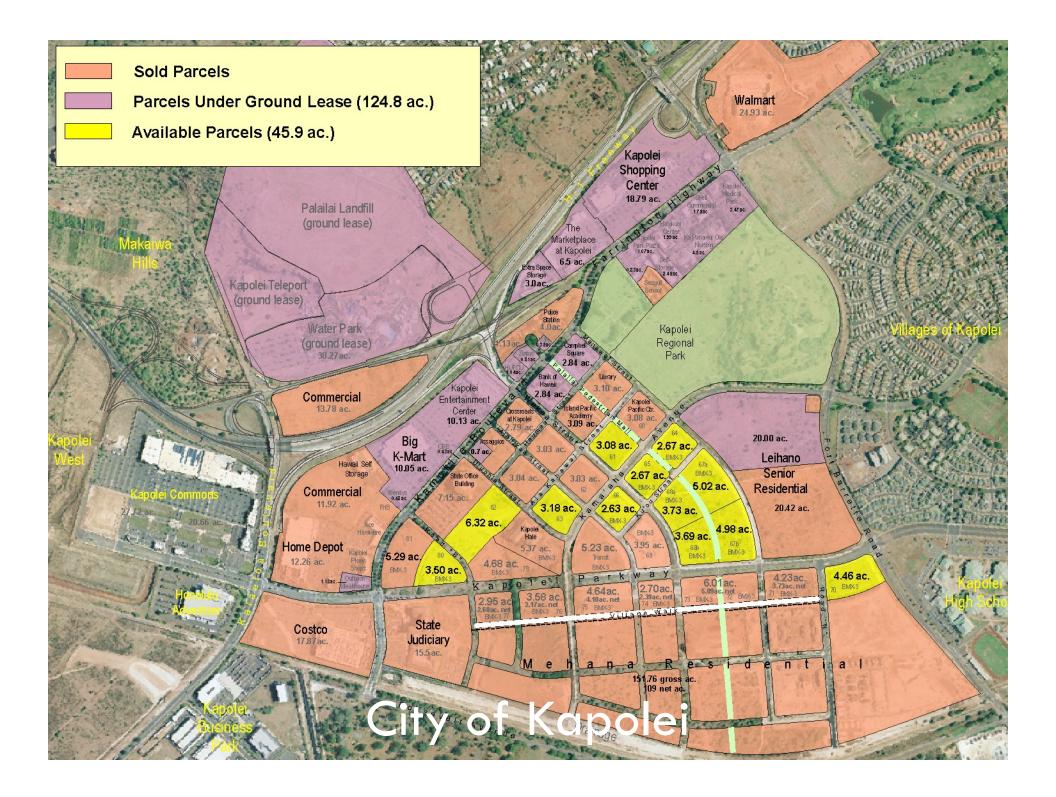

# Major Recent Kapolei Developments

- Ronald T. Moon Judiciary Complex
- UH West Oahu
- Disney's Aulani Resort & Spa
- The Kroc Center
- Kapolei Commons
- Mehana/Kahiwelo
- Walmart
- Costco
- Social Security Administration
- □ FBI Complex