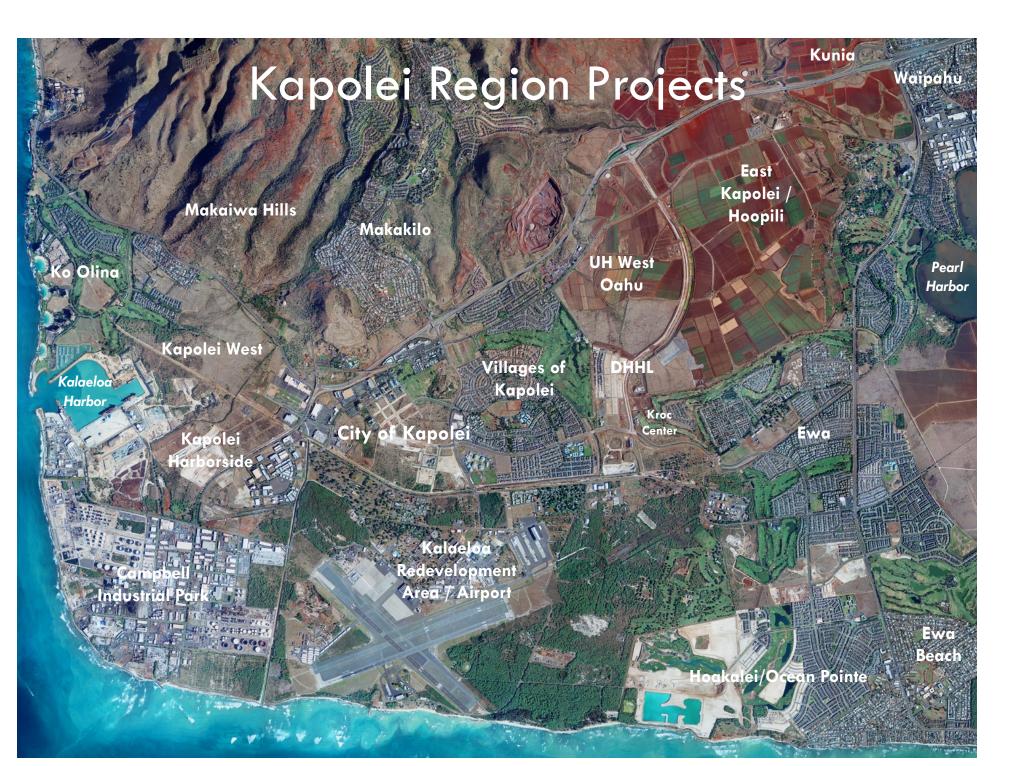

# Kapolei Overview

- The Kapolei Region includes James Campbell's 41,000-acre purchase in 1877
- The City of Kapolei was designated the urban core of the Secondary Urban Center in 1977
- Kapolei is the fastest growing region in the State of Hawaii
- Now home to over 101,000 people, 32,000 homes, 36,000 jobs

## Kapolei Today & Tomorrow

City of Kapolei: \$1.5 billion invested to date (Government and Private)

Kapolei Region:

\$3.5 billion invested to date
36,000 jobs in 800 businesses today
\$93 billion in total economic activity by 2025