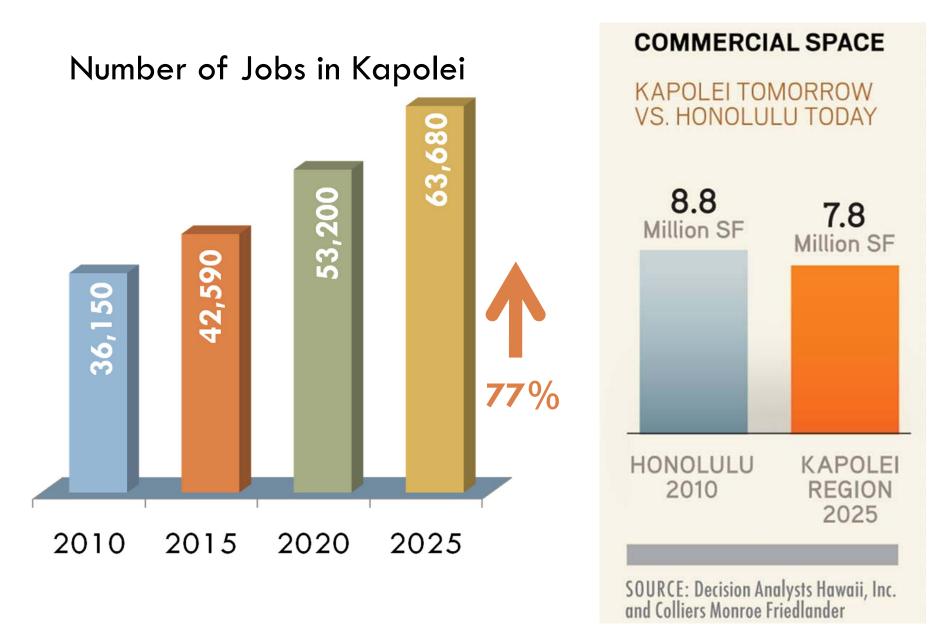

people, 32,000 homes, 36,000 jobs

### Public Support for Kapolei

90% of Kapolei, Waianae, Ewa residents support the development of Kapolei

22% of Kapolei residents work in Kapolei

78% of Kapolei residents who don't work in Kapolei want to work in Kapolei

33% of those who work in Kapolei hold high-paying jobs

Source: OmniTrak (2007)

# Kapolei Area Long Range Master Plan





# Kapolei in 1990



## Kapolei Today & Tomorrow

City of Kapolei: \$1.5 billion invested to date (Government and Private)

Kapolei Region:

\$3.5 billion invested to date
36,000 jobs in 800 businesses today
\$93 billion in total economic activity by 2025

Source: Decision Analysts Hawaii, Inc.- July 2010

# Population & Housing Growth in Kapolei



#### HOUSING GROWTH: 1990-2025



# A Growing Employment Base



# **Current Job Centers in Kapolei Region**



SOURCE: City & County of Honolulu, Dept. of Planning & Permitting

# Major Recent Kapolei Developments

- Ronald T. Moon Judiciary Complex
- UH West Oahu
- Disney's Aulani Resort & Spa
- The Kroc Center
- Kapolei Commons
- Mehana/Kahiwelo
- Walmart
- Costco
- Social Security Administration
- □ FBI Complex