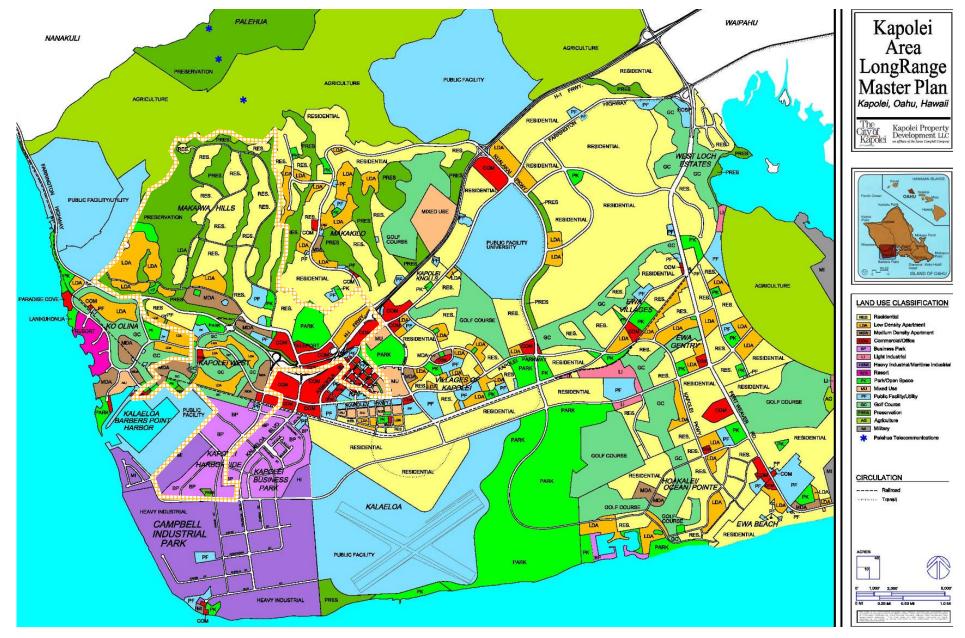

sidential center in the State of Hawaii with a variety of public and private partners
- Pursue new Hawaii real estate investment opportunities

# Kapolei Overview

- The Kapolei Region includes James Campbell's 41,000-acre purchase in 1877
- The City of Kapolei was designated the urban core of the Secondary Urban Center in 1977
- Kapolei is the fastest growing region in the State of Hawaii
- Now home to over 101,000 people, 32,000 homes, 36,000 jobs

### Public Support for Kapolei

90% of Kapolei, Waianae, Ewa residents support the development of Kapolei

22% of Kapolei residents work in Kapolei

78% of Kapolei residents who don't work in Kapolei want to work in Kapolei

33% of those who work in Kapolei hold high-paying jobs

Source: OmniTrak (2007)

# Kapolei Area Long Range Master Plan





# Kapolei in 1990



## Kapolei Today & Tomorrow

City of Kapolei: \$1.5 billion invested to date (Government and Private)

Kapolei Region:

\$3.5 billion invested to date
36,000 jobs in 800 businesses today
\$93 billion in total economic activity by 2025

Source: Decision Analysts Hawaii, Inc.- July 2010

# Population & Housing Growth in Kapolei



#### HOUSING GROWTH: 1990-2025



# A Growing Employment Base



# **Current Job Centers in Kapolei Region**



SOURCE: City & County of Honolulu, Dept. of Planning & Permitting

# Major Recent Kapolei Developments

- Ronald T. Moon Judiciary Complex
- UH West Oahu
- Disney's Aulani Resort & Spa
- The Kroc Center
- Kapolei Commons
- Mehana/Kahiwelo
- Walmart
- Costco
- Social Security Administration
- □ FBI Complex