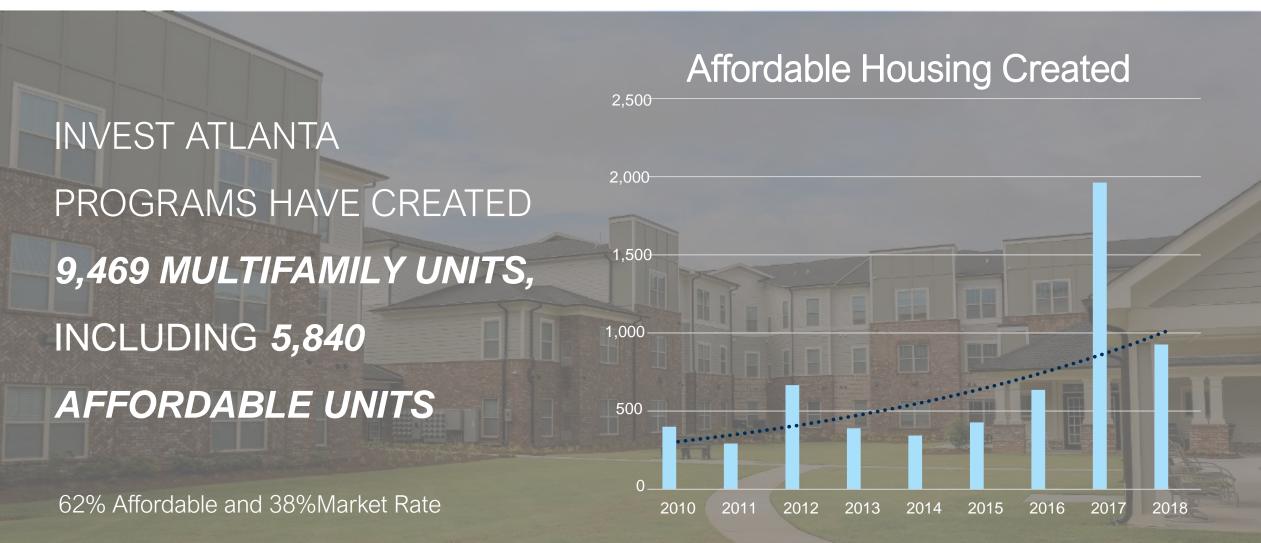

#### **ECONOMIC & COMMUNITY DEVELOPMENT RESULTS**

51,854
FULLTIME JOBS CREATED

\$8.8B

TOTAL CAPITAL INVESTMENT

110

SMALL BUSINESS LOANS APPROVED

5,840
AFFORDABLE UNITS

1,148