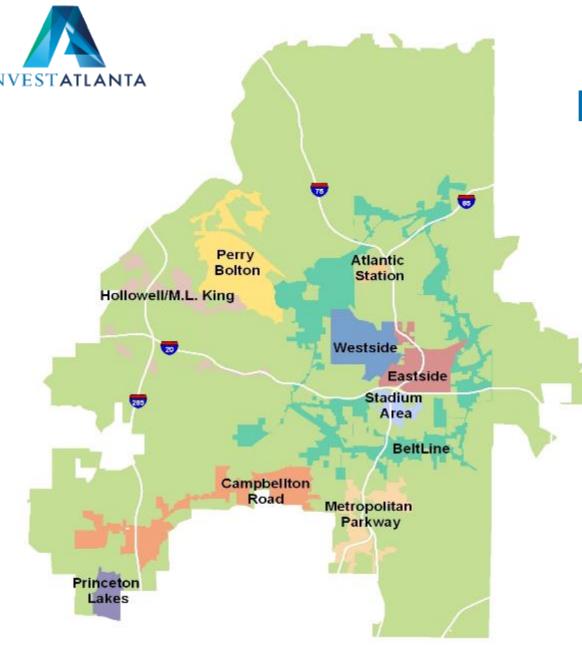

# TAX ALLOCATION DISTRICTS AND CORRIDORS

#### Atlanta's tax allocation districts

- Westside (1992/1998 expanded)
- Atlantic Station (1999)
- Princeton Lakes (2002)
- Perry Bolton (2002)
- Eastside (2003)
- Atlanta BeltLine (2005)
- Campbellton Road (2006)
- Hollowell/ML King (2006)
- Metropolitan Parkway (2006)
- Stadium Area (2006)