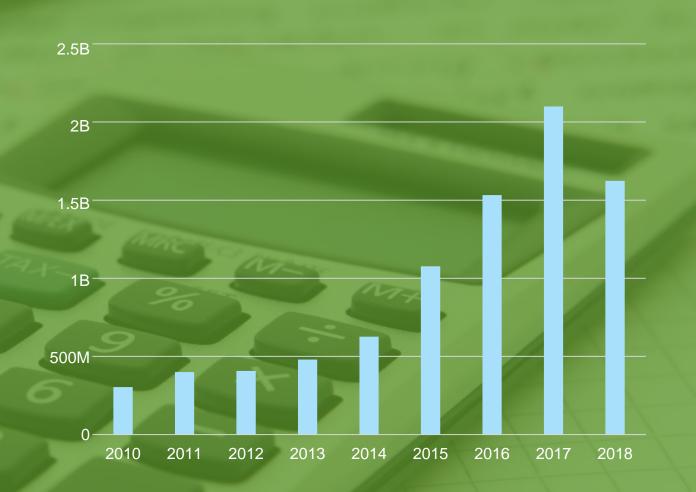

Renew ATL, Invest Atlanta <b>supported \$85,000</b> towards testing a handful of smart cities innovations on North Avenue Smart Corridor and around Atlanta. | With \$500,000, Invest Atlanta is helping to create a business hub at the H.E. Holmes Marta Station for local growing companies. IA also supported Ignite Grants from SmBs along the corridor. |



# igoniji:

**7,783**SMALL BUSINESS CONSULTATIONS



\$34M TOTAL INVESTMENT



#### **ECONOMIC DEVELOPMENT**

SMALL BUSINESS LOAN PROGRAM 2010 - 2018



**LOANS APPROVED** 



## **JOB CREATION**

FROM 2010 - 2018

51,854 NEW FULLTIME JOBS

WERE FACILITATED

THROUGH INVEST ATLANTA

ECONOMIC DEVELOPMENT

PROGRAMS





## TOTAL CAPITAL INVESTMENT

FROM 2010 - 2018

INVEST ATLANTA
PROGRAMS GENERATED

\$8.6 BILLION IN TOTAL

CAPITAL INVESTMENT





## TOTAL ECONOMIC OUTPUT

FROM 2010 - 2018





## **ECONOMIC CLIMATE TODAY**

#### **POSITIVE**

- Project pipeline
- Net migration to the state
- Georgia outpacing U.S. growth
- Strong industry clusters:
   Headquarters, Cyber security, Film and TV
- Strong US Dollar

#### OPPORTUNITIES/THREATS

- Labor: Skills and training
- Trade wars
- Interest rates
- National impact
- State legislation
- Disparity of growth



#### REBUILDING OUR COMMUNITIES THROUGH AFFORDABLE HOUSING



City Lights Phase 1

Total Project Cost **\$15.4M** 



The Remington

Total Project Cost \$22M



694 & 700 Dalvingney Affordable Multifamily Redevelopment

Total Project Cost **\$1M** 



Reynoldstown Seniors Development

Total Project Cost \$17.2M

Atlanta BeltLine



Stanton Oaks
(Former Boynton Village)

To