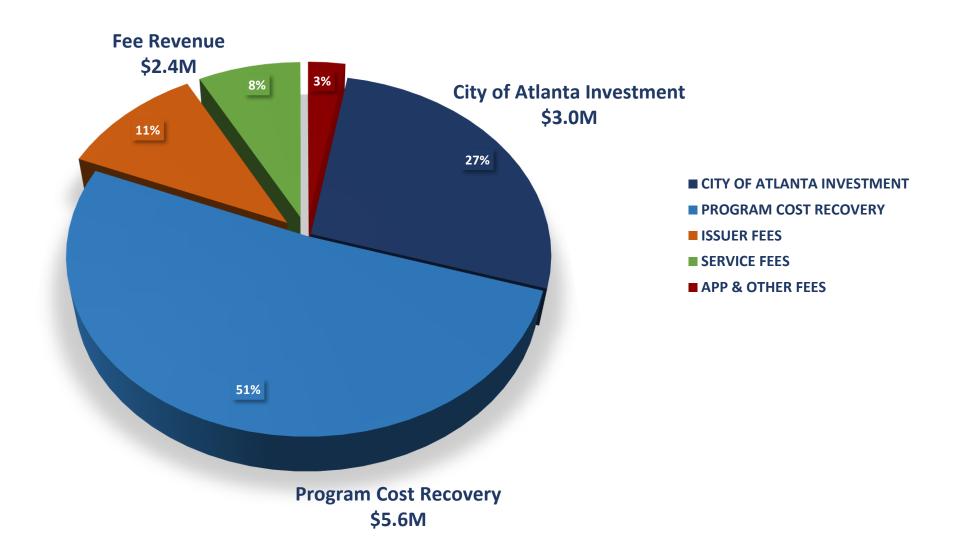

BLE UNITS

1,148

HOMEBUYERS RECEIVING DOWNPAYMENT ASSISTANCE

\$21.1B IN NEW ECONOMIC OUTPUT







# TAX ALLOCATION DISTRICTS AND CORRIDORS

#### Atlanta's tax allocation districts

- Westside (1992/1998 expanded)
- Atlantic Station (1999)
- Princeton Lakes (2002)
- Perry Bolton (2002)
- Eastside (2003)
- Atlanta BeltLine (2005)
- Campbellton Road (2006)
- Hollowell/ML King (2006)
- Metropolitan Parkway (2006)
- Stadium Area (2006)



#### **BOARD OF DIRECTORS**



Honorable Keisha Lance Bottoms Board Chair



Honorable Emma Darnell



Honorable Natalyn Archibong



Honorable Michelle Olympiadis



**Todd Greene** 



**Fred Smith** 



Bill Bozarth



**Randy Hazelton** 



**Chris Ahrenkiel** 







# BLUEPRINT FOR NEIGHBORHOOD TRANSFORMATION





## FY 2019 BUDGETED REVENUE = \$11M